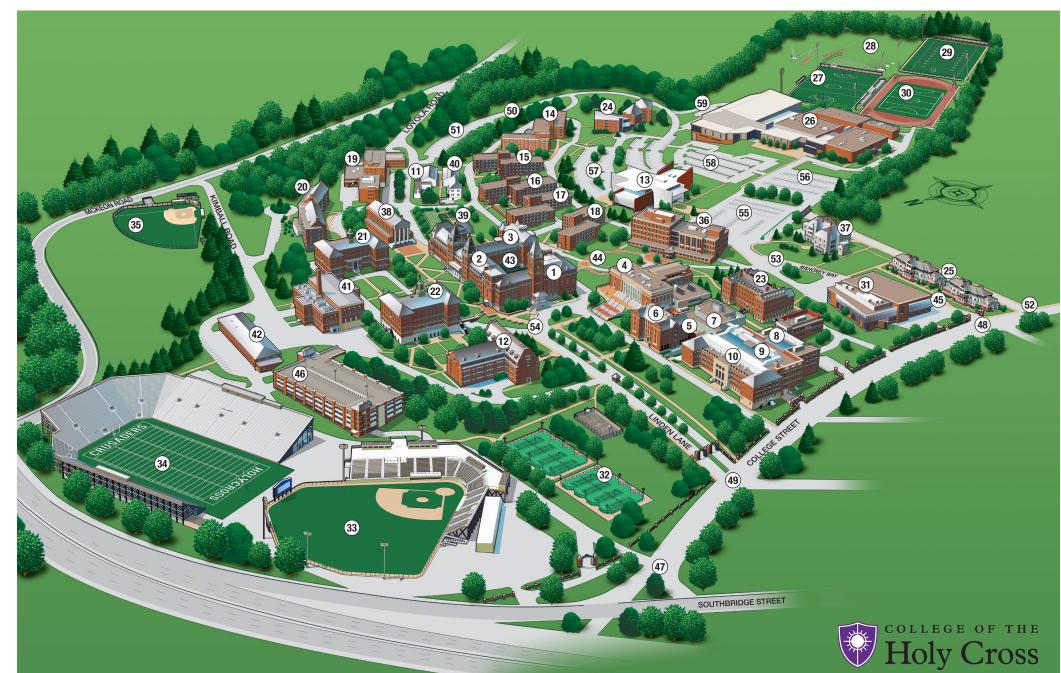

# **The Campus**

#### **Academic Buildings**

- 1. O'Kane Hall
- Fenwick Hall (Admissions, Brooks Concert Hall) 2.
- 3. Smith Hall (Registrar, Class Deans, Center for Religion, Ethics and Culture)
- 4. Dinand Library
- Anthony S. Fauci Integrated Science Complex 5.
- Beaven Hall 6.
- Smith Laboratories 7.
- O'Neil Hall 8.
- 9. Swords Hall
- 10. Haberlin Hall
- 11. Millard Art Center
- 12. Stein Hall
- 13. Prior Performing Arts Center

#### **Residence Halls**

- 14. Brooks Hall
- 15. Clark Hall
- 16. Hanselman Hall
- 17. Lehy Hall
- 18. Healy Hall
- 19. Loyola Hall
- 20. Williams Hall
- 21. Alumni Hall
- 22. Carlin Hall
- 23. Wheeler Hall
- 24. Figge Hall
- 25. City View Townhouses

#### **Athletic Facilities**

- 26. Hart Center at the Luth Athletic Complex
  - Smith Wellness Center
  - Basketball Arena (3,600 seats)
  - Blaney Gymnasium (300 seats)
  - Swimming Pool (250 seats)
  - Ice Hockey Arena (1,050 seats)
  - Indoor Practice Facility
  - Rowing Tanks
- 27. Johnson Smith Soccer Stadium (1.350 seats)

### 28. Playing/Practice Fields

- 29. Kuzniewski Field (Lacrosse/Football practice; 1,000 seats)
- 30. Hart Turf Field and Hart Track
- 31. Joanne Chouinard-Luth Recreation and Wellness Center, aka "The Jo"
- 32. Sinnott Family Tennis Facility
- 33. Fitton Baseball Field (3,000 seats)
- 34. Fitton Football Stadium (23,500 seats)
- 35. Freshman Field / Softball Field

## **Other Facilities**

- 36. Hogan Campus Center
- 37. Ciampi Hall (Jesuit Community)
- 38. St. Joseph Memorial Chapel (Mary Chapel, McCooey Chapel)
- 39. Greenhouse
- 40. Campion House (Chaplains' Office)
- 41. Kimball Hall (Student Dining, Seelos Theater)
- 42. Maintenance Building
- 43. Memorial Plaza
- 44. Hogan Courtyard
- 45. Public Safety

#### Parking, Access Roads

- 46. Parking Garage
- 47. College Square
- 48. Mahoney Way (Hogan Campus Center, Hart Center at the Luth Athletic Complex)
- 49. Linden Lane (Admission, Gate 2)
- 50. McCarthy Lane
- 51. Loyola Parking Lot
- 52. City View Street
- 53. Mahoney Way
- 54. Admission Parking
- 55. Visitor/Employee Parking (Lower Hogan Lot)
- 56. Visitor/Employee Parking (Upper Hogan Lot)
- 57. Employee Parking (Lots 1 & 2)
- 58. Luth Parking Lot
- 59. East Luth Parking Lot